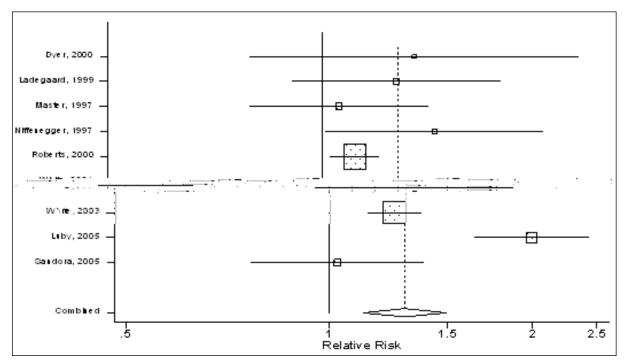

#### a) Diarrhoea

| Table 1. Summary of the findings of reviews on the impact of handwashing on the risk of diarrhoea |                                           |            |                             |
|---------------------------------------------------------------------------------------------------|-------------------------------------------|------------|-----------------------------|
| Author                                                                                            |                                           | # studies  | Reduction in diarrhoea risk |
| ~~ - r <sup>a</sup> /4                                                                            | ⊌ f* *                                    |            | (/ <sup>0</sup> 0           |
| ··· — A                                                                                           | الأ محاد الأ                              | 4          | 00                          |
|                                                                                                   | و د د د الله الله الله الله الله الله الل | <i>r</i> . | ° o                         |
|                                                                                                   |                                           |            |                             |
|                                                                                                   |                                           |            |                             |